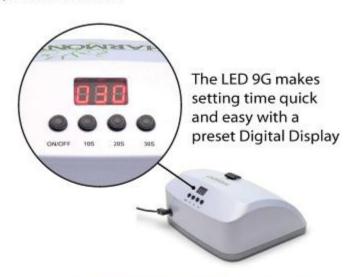

# LED 9G

#### **CUSTOM LED LIGHT**

- ◆ EFFICIENT LED Lights produce more light per watt than traditional UV Lamps with 9 5 watt LED Lights
- ◆ PROTECTIVE SHEILD LED 9G has a protective eye shield that closes when in use to protect the eyes for LED Light exposure.
- SIZE LED Lights are small and more compact for the technicians to work with
- COOL LIGHT LED Lights radiate with very little to no heat compared to that of UV Lights allowing more efficient types of gel products to be used.
- ◆ LIFE TIME LED Lights last from 10,000 to 15,000 hours depending on the conditions of use with no maintenance. Compared to that of UV Lights which require replacement every 4 6 months because they lose their charge and will no longer cure gel.
- FOCUSED LIGHT LED Lights emit a focused light versus a radiant light that is more efficient for curing.
- ◆ TIME SAVINGS LED Lights cure in 10 30 seconds and can ultimately take 15 20 minutes off the cure time of the salon service.
- ◆ **REMOVABLE TRAY** LED 9G has a removable tray on the bottom of the unit to enable a technicians to efficiently do pedicure services.

#### **LED Lamp Features:**

- eyeShield<sup>™</sup> for Limited Light Exposure
- Pedicure Ready
- · Easy to Remove Tray for easy sanitation
- Preset Digital Display Timer
- · Never Have to replace Bulbs
- Ergonomic design
- (9) 5 watt LED Lights [45watts]
- Timesaver, cure time 10, 20, and 30 seconds
- LED 9G Lamp, has consistent power and performance from the 1st second through 50,000th hour
- Available in 110 & 220 volts
- One Year Warranty