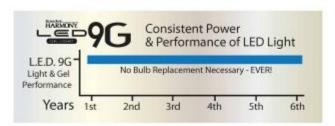

# Cures Harmony Gels in: 10, 20, & 30 Seconds!

The "Harmony LED 9G" is a "TRUE" LED Lamp that cures gels more efficiently and effectively. The LED 9G is faster and better for application than UV Lights. LED Lights can last up to 50,000 hours and do not diminish in power over its life span.

NO MORE BULB replacement like with UV lights.

Don't be fooled by Other Lamps Claiming to be an LED Lamp when all they are selling you is a LED Display Timer.

The LED 9G UV Lamp is a High Performance Lamp designed to cure Harmony's Gelish Soak-Off Gel and Reveal LED Gel System,... in seconds

#### **LED Lamp Features:**

- eyeShield<sup>™</sup> for Limited Light Exposure
- Pedicure Ready
- · Easy to Remove Tray for easy sanitation
- Preset Digital Display Timer
- · Never Have to replace Bulbs
- Ergonomic design
- (9) 5 watt LED Lights [45watts]
- Timesaver, cure time 10, 20, and 30 seconds
- LED 9G Lamp, has consistent power and performance from the 1st second through 50,000th hour
- Available in 110 & 220 volts
- One Year Warranty