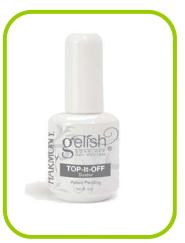

## **TOP IT OFF**

#### **GELISH SOAK OFF TOP GEL**

- HIGH SHINE FINISH TOP IT OFF creates a high shine finish for Soak Off Gel Polish or other artificial nail surfaces.
- NO DULLING & NO PEELING TOP IT OFF applies to a tacky gel surface or a rough surface of an artificial nail. TOP IT OFF is specially designed to cure evenly with minimal shrinkage stopping peeling from the nail and proper cure times assure no dulling.
- QUICKLY REMOVES TOP IT OFF creates the protective outer coating for the GELISH Soak Off Gel Polish and once the seal is broken will allow the GELISH Soak Off Gel Polish to remove in as little as 10 - 12 minutes.
- NON YELLOWING TOP IT OFF utilizes the latest technologies in photoinitiators to allow for complete curing in LED Light systems. The LED Lights completely cure the GELISH TOP IT off and eliminate yellow of uncured photoinitiators found in UV Light Curing.
- CURE TIME -

#### **FACTS FOR USE:**

- ♦ Approximately 40 applications (full sets) per bottle
- Apply sparingly in a thin coat
- ♦ Apply from cuticle to free edge and seal the free edge to create a better seal.

Gelish TOP IT OFF creates a high shine finish for your GELISH Soak Off Gel Polish service and can also be used with REVEAL traditional gel or over the top of a rough acrylic surface, eliminating your finish filing. Gelish TOP IT OFF is easily removed with the soak off procedure.