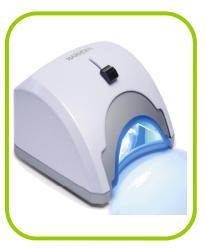

# LED 9G

#### **CUSTOM LED LIGHT**

- ◆ EFFICIENT LED Lights produce more light per watt than traditional UV Lamps with 9 5 watt LED Lights
- ◆ PROTECTIVE SHEILD LED 9G has a protective eye shield that closes when in use to protect the eyes for LED Light exposure.
- SIZE LED Lights are small and more compact for the technicians to work with
- COOL LIGHT LED Lights radiate with very little to no heat compared to that of UV Lights allowing more efficient types of gel products to be used.
- ◆ LIFE TIME LED Lights last from 10,000 to 15,000 hours depending on the conditions of use with no maintenance. Compared to that of UV Lights which require replacement every 4 6 months because they lose their charge and will no longer cure gel.
- FOCUSED LIGHT LED Lights emit a focused light versus a radiant light that is more efficient for curing.
- ◆ TIME SAVINGS LED Lights cure in 10 30 seconds and can ultimately take 15 20 minutes off the cure time of the salon service.
- ◆ **REMOVABLE TRAY** LED 9G has a removable tray on the bottom of the unit to enable a technicians to efficiently do pedicure services.