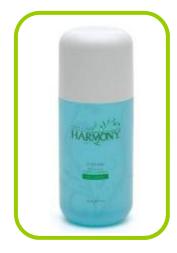

### **CLEANSER**

- NON DRYING CLEANSER is designed with conditioning agents and solvents that help prevent drying of the skin surrounding the nail.
- MULTIPLE USES CLEANSER is designed as a cleanser for the nail plate as well as removing the tacky surface from gel nail applications.
- EFFICIENT REMOVAL CLEANSER has a unique chemical composition of Isopropyl Alcohol, Acetone and Ethyl Acetate to enable it to work on various types of gel and soak off gel products and create the ultimate shine.

Hand & Nail Harmony CLEANSER contains specific moisturizing additives to deter the skin from drying during application. These moisturizers are blended as specialized solvents to not allow them to form a film that could leave an unwanted residue on the nail plate prior to artificial nail application. CLEANSER is efficient and works for multiple applications.

**HOW TO USE:** CLEANSER is used on the nail to wipe the nail clean prior to preparation of the nail for product application.

CLEANSER is also used after complete curing of Top It Off to remove the tacky layer of the gel and ensure the ultimate shine.