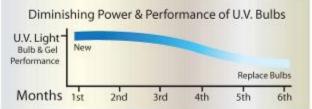

# Cures Harmony Gels in: 10, 20, & 30 Seconds!

The "Harmony LED 9G" is a "TRUE" LED Lamp that cures gels more efficiently and effectively. The LED 9G is faster and better for application than UV Lights. LED Lights can last up to 50,000 hours and do not diminish in power over its life span.

NO MORE BULB replacement like with UV lights.

Don't be fooled by Other Lamps Claiming to be an LED Lamp when all they are selling you is a LED Display Timer.

The LED 9G UV Lamp is a High Performance Lamp designed to cure Harmony's Gelish Soak-Off Gel and Reveal LED Gel System,... in seconds

#### **LED Lamp Features:**

- eyeShield<sup>™</sup> for Limited Light Exposure
- Pedicure Ready
- · Easy to Remove Tray for easy sanitation
- Preset Digital Display Timer
- · Never Have to replace Bulbs
- Ergonomic design
- (9) 5 watt LED Lights [45watts]
- Timesaver, cure time 10, 20, and 30 seconds
- LED 9G Lamp, has consistent power and performance from the 1st second through 50,000th hour
- Available in 110 & 220 volts
- One Year Warranty