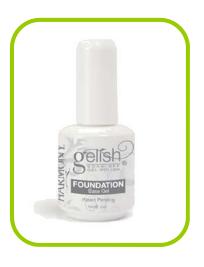

# FOUNDATION GELISH SOAK OFF BASE GEL

- NO PRIMER FOUNDATION gel creates the adhesive bond between the nail plate and gel products.
- MULTIPLE USES FOUNDATION gel is used as the base for GELISH Soak Off Gel Polishes, Structure Gel, as well as Hand & Nail Harmony REVEAL Gels.
- CURE TIME -

#### **FACTS FOR USE:**

- ♦ Approximately 60 applications (full sets) per bottle
- Apply sparingly and should not look glossy
- ♦ Apply with force onto the nail plate to secure proper adhesion

Gelish Soak Off Base Gel, FOUNDATION, creates a double covalent bond to the nail plate. It creates the adhesion between the natural keratin in the nail plate and the artificial gel products. FOUNDATION has gel chemistry based and is designed to work with various oligomer type products to create the same covalent bond.

**HOW TO USE:** Apply a thin coat, sparingly, to lightly buffed and dehydrated nail plate. Apply with a firm force to the nail plate and then lightly stroke over to even out the application from cuticle to free edge. Cure for 10 seconds in a LED Light or 1 minute in a 36 watt UV Light. Once cured remove the tacky outer surface with a clean gel brush or a clean wipe. DO NOT USE any cleanser, this is a dry clean of the surface.