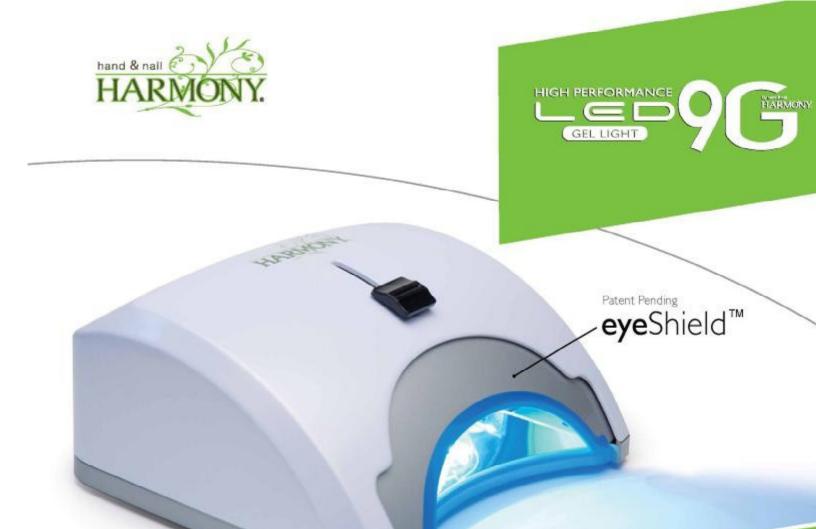

# LED 9G

#### **CUSTOM LED LIGHT**

- ◆ EFFICIENT LED Lights produce more light per watt than traditional UV Lamps with 9 5 watt LED Lights
- ◆ PROTECTIVE SHEILD LED 9G has a protective eye shield that closes when in use to protect the eyes for LED Light exposure.
- SIZE LED Lights are small and more compact for the technicians to work with
- COOL LIGHT LED Lights radiate with very little to no heat compared to that of UV Lights allowing more efficient types of gel products to be used.
- ◆ LIFE TIME LED Lights last from 10,000 to 15,000 hours depending on the conditions of use with no maintenance. Compared to that of UV Lights which require replacement every 4 6 months because they lose their charge and will no longer cure gel.
- FOCUSED LIGHT LED Lights emit a focused light versus a radiant light that is more efficient for curing.
- ◆ TIME SAVINGS LED Lights cure in 10 30 seconds and can ultimately take 15 20 minutes off the cure time of the salon service.
- ◆ **REMOVABLE TRAY** LED 9G has a removable tray on the bottom of the unit to enable a technicians to efficiently do pedicure services.

#### **LED Lamp Features:**

- eyeShield<sup>™</sup> for Limited Light Exposure
- Pedicure Ready
- · Easy to Remove Tray for easy sanitation
- Preset Digital Display Timer
- · Never Have to replace Bulbs
- Ergonomic design
- (9) 5 watt LED Lights [45watts]
- Timesaver, cure time 10, 20, and 30 seconds
- LED 9G Lamp, has consistent power and performance from the 1st second through 50,000th hour
- Available in 110 & 220 volts
- One Year Warranty