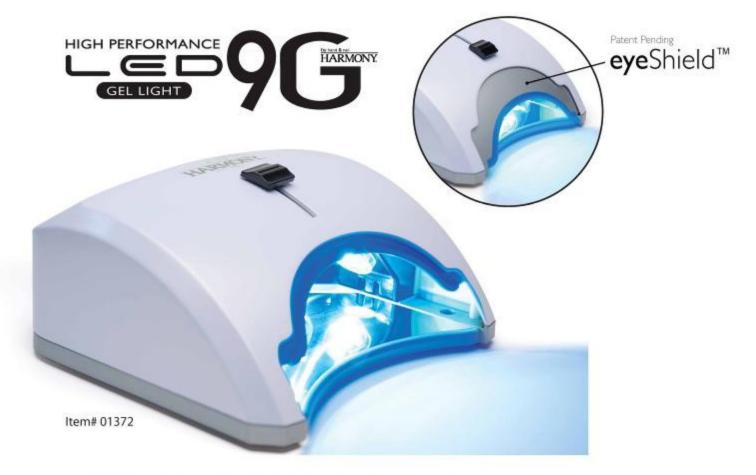

# LED 9G

#### **CUSTOM LED LIGHT**

- ◆ EFFICIENT LED Lights produce more light per watt than traditional UV Lamps with 9 5 watt LED Lights
- ◆ PROTECTIVE SHEILD LED 9G has a protective eye shield that closes when in use to protect the eyes for LED Light exposure.
- SIZE LED Lights are small and more compact for the technicians to work with
- COOL LIGHT LED Lights radiate with very little to no heat compared to that of UV Lights allowing more efficient types of gel products to be used.
- ◆ LIFE TIME LED Lights last from 10,000 to 15,000 hours depending on the conditions of use with no maintenance. Compared to that of UV Lights which require replacement every 4 6 months because they lose their charge and will no longer cure gel.
- FOCUSED LIGHT LED Lights emit a focused light versus a radiant light that is more efficient for curing.
- ◆ TIME SAVINGS LED Lights cure in 10 30 seconds and can ultimately take 15 20 minutes off the cure time of the salon service.
- ◆ **REMOVABLE TRAY** LED 9G has a removable tray on the bottom of the unit to enable a technicians to efficiently do pedicure services.

#### **LED Lamp Features:**

- eyeShield<sup>™</sup> for Limited Light Exposure
- Pedicure Ready
- · Easy to Remove Tray for easy sanitation
- Preset Digital Display Timer
- · Never Have to replace Bulbs
- Ergonomic design
- (9) 5 watt LED Lights [45watts]
- Timesaver, cure time 10, 20, and 30 seconds
- LED 9G Lamp, has consistent power and performance from the 1st second through 50,000th hour
- Available in 110 & 220 volts
- One Year Warranty