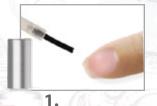

## NOBILITY™ SOAK OFF FORMULA GEL POLISH INSTRUCTIONS:

2. For best result shake gel polish bottle well before use. Apply a thin layer of Nobility Gel Polish. Cure 1min. If needed, apply second coat and cure for 1min.