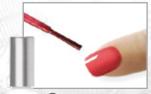

Remove nails from LeChat UV Lamp and finish it off with Nobility Soak Off Top Gel Sealer and cure for 3min.