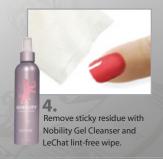

Remove nails from LeChat UV Lamp and finish it off with Nobility Soak Off Top Gel Sealer and cure for 3min.