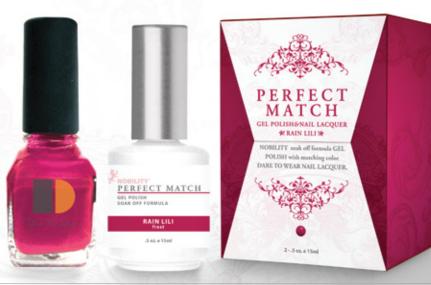

## THE PERFECT MATCH™ DUAL SET.

GEL POLISH FOR NATURAL NAILS

NOBILITY™ GEL POLISH APPLIES LIKE NAIL POLISH BUT WEARS LIKE GEL. This revolutionary, quick-and-easy gel polish cuts the service time in half and will give a deep sleek finish without chips, smudges, or drying time. The color is long-lasting and chip-resistant. Nails will look flawless for weeks and stay as perfect as day one.

FREE DARE TO WEAR™ NAIL LACQUER CREATES A PERFECT MATCH COLOR TO THE NOBILITY GEL POLISH. This matching nail lacquer can be offered to your clients to perfectly match the colors of both hands & toes.

## PERFECT MATCH™ IS AVAILABLE IN THESE PERFECT SHADES:

Pink Daisy(0) duol set: PMS05 lacquer: PMDW05

Flirtini(C) duol set: PMS09 lacquer: PMDW09

B-52 (C) dual set: PMS17 lacquer: PMDW17

Chi-Chi(F)

dual set: PMS18