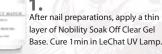

## NOBILITY™ SOAK OFF FORMULA GEL POLISH INSTRUCTIONS:

2. For best result shake gel polish bottle well before use. Apply a thin layer of Nobility Gel Polish. Cure 1min. If needed, apply second coat and cure for 1min.